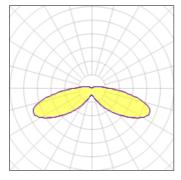

IP 47

Light output 1 (integrated)

| Lamp type          | LED     | CCT         | 2700 K |
|--------------------|---------|-------------|--------|
| Nominal lamp power | 21 W    | CRI         | 80     |
| Total flux         | 1987 lm | LOR         | 100%   |
| Luminous efficacy  | 95 lm/W | ULOR        | 9%     |
|                    |         | Total power | 21 W   |