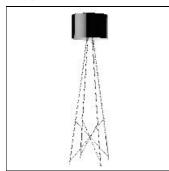

# Product data sheet

RAY F1 DIFF.METAL.NRO F5916030

FLOS

Floor lamp providing diffused lighting. Steel tube (10 mm diam.) structure, welded, brushed and chrome-plated. Diffuser support disk in diecast, polished and chrome-plated Zamak alloy. Injection-molded PA6 (nylon) lamp-cover. Color: white. Injection-molded PC (polycarbonate) inner diffuser. Color: 3% opal. Injection-molded elastic PVC (polyvinylchloride) feet. Lathe-shaped aluminum diffusers, painted white on the inside, and shiny white or black on the outside or gray-colored, blown and overlaid glass with glossy external finish. Resistive dimmer wired on cord for 0-100% light adjustment. Power cord with black PVC/PVC (flat) sheath (1500 mm). Net weight glass diffuser 8 kg metal diffuser 5 kg.

## Mounting mode

Standing / Bollard, Floor mounted

### Shape and measurements

Length: 16.52 in Width: 16.52 in Height: 50.58 in