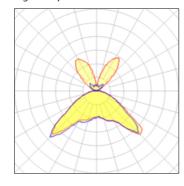

#### 1 x Halogen low voltage lamp without reflector

| Nominal lamp power | 150 W   | Socket      | E27     |
|--------------------|---------|-------------|---------|
| Lamp flux          | 2500 lm | LOR         | 43%     |
| Luminous efficacy  | 7 lm/W  | ULOR        | 13%     |
| CCT                | 2821 K  | Total flux  | 1085 lm |
| CRI                | 99      | Total power | 150 W   |