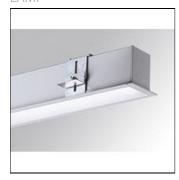

# Product data sheet

FIL 50 G3 REC 1120 2600 WW OPAL DALI GR F53RE112MOOP830DG

LAMP

LAMP recessed structure FIL 50 REC 1120. Manufactured from extruded recycled aluminum with a rate of 80%, with opal polycarbonate diffuser. Model for LED MID-POWER, colour temperature 3000K with CRI80 and DALI electronic gear included. IP42, IK07 ratings. Insulation Class I. Photobiological safety group 0. LED lifetime: 72.000 L80 B10. White and grey finishes available.

# Shape and measurements

Length: 44.09 in Width: 1.97 in Height: 2.64 in