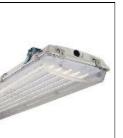

## VRVT4 VRVT4LED-LD5-24-PC-UNV-LG52-CD2-WL-U

Chemical resistant stainless steel latches withstand the test of time, Tough polycarbonate lens sealed to prevent water, bugs and debris, Rugged fiber reinforced housing, Superior LED with high efficacy options, 4' length available, Narrow spectrum color LEDs available, Tamper resistant screws secure latches to prevent unwanted access

#### Mounting mode

Ceiling mounted, Pendant

## Shape and measurements

Length: 12.50 in Width: 49.50 in Height: 3.00 in