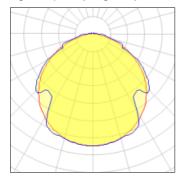

## Light output 1 (integrated)

| Lamp type          | LED      | CCT         | 3000 K  |
|--------------------|----------|-------------|---------|
| Nominal lamp power | 425.6 W  | CRI         | 100     |
| Total flux         | 18667 lm | LOR         | 100%    |
| Luminous efficacy  | 44 lm/W  | Total power | 425.6 W |