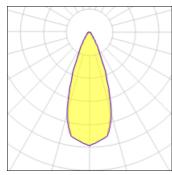

## Light output 1

**1 x LED** Nominal lamp power Lamp flux Luminous efficacy CCT CRI

19.2 W 1759 lm 87 lm/W 6000 K 70 LOR Total flux Total power

99% 1740 lm 20 W

| Mounting mode          | Electric           |
|------------------------|--------------------|
| Wall mounted           | System power: 20 W |
| Shape and measurements | Appliance Class: I |
| Length: 6.89 in        | Protection         |
| Width: 2.17 in         | IP: 65             |
| Height: 9.45 in        | IK: 07             |
| Adjustability          |                    |