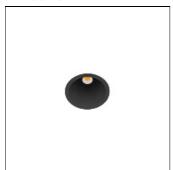

## Product data sheet

SWAP S 7W DIM PH.CUT 2700K N A2121220N

**ARKOSLIGHT** 

Swap is a ceiling recessed LED spotlight whose main features are its minimalist aspect, its perfect integration into the ceiling, and considerable visual comfort, thanks to the small reflector that is set back with respect to the ceiling plane. When it is switched on, its matte finish shade generates an attractive effect, a discrete circle of light. It includes an add-on bezel that can be used optionally to cover larger recess diameters.