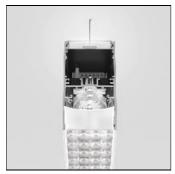

# Product data sheet

A.39 DIR/IND CTRL EMIS 2960MM 830 ND BCO AT24501

ARTEMIDE

A.39 DIR/IND CTRL EMIS 2960MM 830 ND BCO