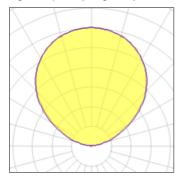

### Light output 1 (integrated)

| Lamp type          | LED      | CCT         | 3000 K |
|--------------------|----------|-------------|--------|
| Nominal lamp power | 67 W     | CRI         | 80     |
| Total flux         | 7883 lm  | LOR         | 100%   |
| Luminous efficacy  | 118 lm/W | ULOR        | 100%   |
|                    |          | Total power | 67 W   |