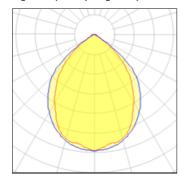

### Light output 2 (integrated)

| Lamp type          | LED     | CCT         | 3000 K |
|--------------------|---------|-------------|--------|
| Nominal lamp power | 82 W    | CRI         | 80     |
| Total flux         | 4889 lm | LOR         | 100%   |
| Luminous efficacy  | 60 lm/W | Total power | 82 W   |