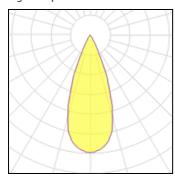

## Light output 2

| 2.1 W   | LOR                         | 92%                                          |
|---------|-----------------------------|----------------------------------------------|
| 190 lm  | Total flux                  | 175 lm                                       |
| 90 lm/W | Total power                 | 2.1 W                                        |
| 2700 K  |                             |                                              |
| 90      |                             |                                              |
|         | 190 lm<br>90 lm/W<br>2700 K | 190 lm Total flux 90 lm/W Total power 2700 K |

92%

175 lm

2.1 W

Mounting mode

Pendant

Shape and measurements

Length: 1.46 in Width: 40.83 in Height: 1.85 in

Adjustability