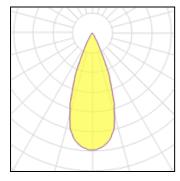

## Light output 3

| 1 x LED            |         |             |        |
|--------------------|---------|-------------|--------|
| Nominal lamp power | 2.1 W   | LOR         | 92%    |
| Lamp flux          | 190 lm  | Total flux  | 175 lm |
| Luminous efficacy  | 90 lm/W | Total power | 2.1 W  |
| CCT                | 2700 K  |             |        |
| CRI                | 90      |             |        |
|                    |         |             |        |

92%

175 lm

2.1 W

Mounting mode

Pendant

Shape and measurements

Length: 1.46 in Width: 40.83 in Height: 1.85 in

Adjustability