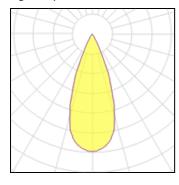

## Light output 1

| 1 x LED            |         |             |
|--------------------|---------|-------------|
| Nominal lamp power | 2.1 W   | LOR         |
| Lamp flux          | 190 lm  | Total flux  |
| Luminous efficacy  | 90 lm/W | Total power |
| CCT                | 2700 K  |             |
| CRI                | 90      |             |

92%

175 lm

2.1 W

Mounting mode

Pendant

Shape and measurements

Length: 1.46 in Width: 40.83 in Height: 1.85 in

Adjustability