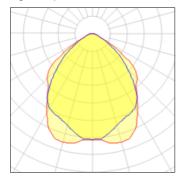

#### Light output 1

### 2 x Compact fluorescent lamp

| Nominal lamp power | 13 W    | Socket      | G24D-1 |
|--------------------|---------|-------------|--------|
| Lamp flux          | 900 lm  | LOR         | 50%    |
| Luminous efficacy  | 34 lm/W | Total flux  | 893 lm |
| CCT                | 4000 K  | Total power | 26 W   |
| CRI                | 80      |             |        |