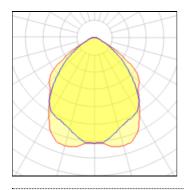

#### 2 x Compact fluorescent lamp

| Nominal lamp power | 13 W    | Socket      | G24D-1 |
|--------------------|---------|-------------|--------|
| Lamp flux          | 900 lm  | LOR         | 50%    |
| Luminous efficacy  | 34 lm/W | Total flux  | 893 lm |
| CCT                | 3000 K  | Total power | 26 W   |
| CRI                | 84      |             |        |