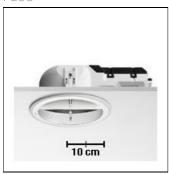

# ECOLIGHT 03.3430/TC-D/2X13W/102°

FLOS

Recessed indoor luminaires for indoor installation for compact fluorescent lamps. Self-extinguishing,thermoplastic white reflector housing;vacuum-aluminium coated anti-glare elements.

Mounting mode

Ceiling recessed

Shape and measurements

Height: 4.33 in Diameter: 8.66 in

Adjustability

Fixed

Electric

System power: 26 W