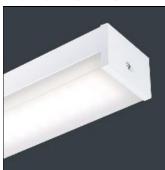

## Product data sheet

KANBY LED CONTROLLER NARROW BODY - 28W - 4000K - EMERGENCY EKB16105

THORLUX LIGHTING

Long life, LED luminaires ideal for illumination of school classrooms, corridors, healthcare buildings and retail and storage areas. Increased luminaire efficacy consumes less power than comparable T5 solution. Applications: retail sales floor lighting, storage areas, school classrooms, toilets, corridors and health care buildings

Mounting mode

Ceiling mounted

Shape and measurements

Length: 59.45 in Width: 2.44 in Height: 2.32 in

Adjustability

Fixed

Electric

System power: 33 W