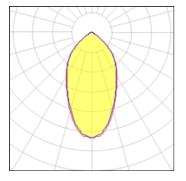

## Light output 1 (integrated)

| Lamp type          | LED      | CCT         | 4000 K  |
|--------------------|----------|-------------|---------|
| Nominal lamp power | 143.2 W  | CRI         | 80      |
| Total flux         | 24150 lm | LOR         | 100%    |
| Luminous efficacy  | 169 lm/W | Total power | 143.2 W |