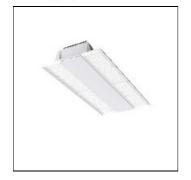

## Product data sheet

FLIGHTVITALITY FVMY34K

WHITECROFT

Surface or suspended LED highbay luminaire with extruded aluminium LED housing and clear polycarbonate lens optics. Supplied with first fix bracket and plug connector for easy installation. The LED module is easily replaced without tools for simple future upgrades and replacement ensuring a sustainable lighting solution. Materials and manufacturing facility independently accredited by Cradle to Cradle TM Product Institute - as Whitecroft Lighting FLIGHT VITALITY

| Mounting mode          |
|------------------------|
| Pendant                |
| Shape and measurements |

Length: 8.98 in Width: 22.95 in Height: 2.94 in