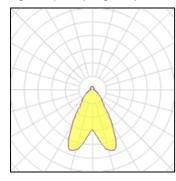

## Light output 1 (integrated)

| Lamp type          | LED      | CCT         | 2700 K  |
|--------------------|----------|-------------|---------|
| Nominal lamp power | 177.2 W  | CRI         | 80      |
| Total flux         | 14785 lm | LOR         | 100%    |
| Luminous efficacy  | 83 lm/W  | ULOR        | 12%     |
|                    |          | Total power | 177.2 W |