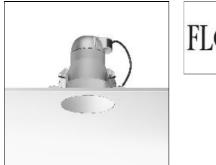

## Product data sheet

KAP 145 03.4480.B1/CDM-TC/70W FLOS

Luminaire with embedded installations on ceilings for halogen lamps and metal halide. The Easy Kap version, incorporates body injected in zamak with liquid paint finish and outer diameter of 105mm with opal glass diffuser. Pre-frame instalation not necessary. The Kap version incorporates body injected in aluminium with liquid paint finish. It is available in two sizes: 105mm and 145mm, always in No Trim installation. Main view made of anodized gloss aluminium with diffuser element made in borosilicate glass. Lampholders with heatsink element in injected aluminium and embedment ring of the optical body in thermoplastic material. Finishings: white (B1), matt gold (GL), blue (BU) and black (74).

## Mounting mode

Ceiling recessed

Shape and measurements

Height: 7.87 in Diameter: 5.71 in

Adjustability

Fixed