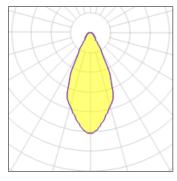

Light output 1

| 1 x Metal halide lamp |         |             |         |
|-----------------------|---------|-------------|---------|
| Nominal lamp power    | 70 W    | Socket      | G8D.5   |
| Lamp flux             | 6600 lm | LOR         | 37%     |
| Luminous efficacy     | 35 lm/W | Total flux  | 2418 lm |
| CCT                   | 3000 K  | Total power | 70 W    |
| CRI                   | 83      |             |         |
|                       |         |             |         |