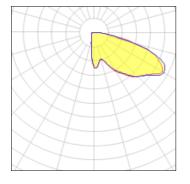

## Light output 1 (integrated)

| Lamp type          | LED     | CCT         | 2200 K |
|--------------------|---------|-------------|--------|
| Nominal lamp power | 34 W    | CRI         | 70     |
| Total flux         | 3153 lm | LOR         | 100%   |
| Luminous efficacy  | 93 lm/W | Total power | 34 W   |