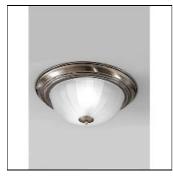

## CF5643 PADBURY

FRANKLITE

355mm Circular Flush fitting in bronze finish with a ribbed acid glass