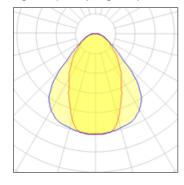

## Light output 1 (integrated)

| Lamp type          | LED     | CCT         | 4000 K |
|--------------------|---------|-------------|--------|
| Nominal lamp power | 12 W    | CRI         | 80     |
| Total flux         | 840 lm  | LOR         | 100%   |
| Luminous efficacy  | 70 lm/W | Total power | 12 W   |