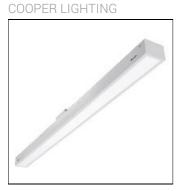

## Product data sheet

MRI-ASR MRI-2ASR-4-1000-L840-OPL

Specifically designed for MRI rooms with non-ferrous construction, 2', 4' and 8' Lengths with 2" and 4" Apertures, Slim frame design allows fully luminous aesthetic, Only illuminated lens visible, Available in 250, 500, 750, and 1000 lumens/foot, Remote driver, Multi-channel MRI filters

Mounting mode

Ceiling recessed

Shape and measurements

Length: 2.00 in Width: 48.00 in Height: 0.39 in

Adjustability

Fixed

Electric

System power: 74 W