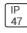

## Product data sheet

MRI-ASR MRI-2ASR-4-1000-L840-OPL







Specifically designed for MRI rooms with non-ferrous construction, 2', 4' and 8' Lengths with 2" and 4" Apertures, Slim frame design allows fully luminous aesthetic, Only illuminated lens visible, Available in 250, 500, 750, and 1000 lumens/foot, Remote driver, Multi-channel MRI filters

## Light output 1 (integrated)



| Lamp type          | LED     | CCT         | 4000 K |
|--------------------|---------|-------------|--------|
| Nominal lamp power | 74 W    | CRI         | 80     |
| Total flux         | 3224 lm | LOR         | 100%   |
| Luminous efficacy  | 44 lm/W | Total power | 74 W   |

Mounting mode

Ceiling recessed

Shape and measurements

Length: 2.00 in Width: 48.00 in Height: 0.39 in

Adjustability

Fixed

Electric

System power: 74 W

Protection

IP: 47