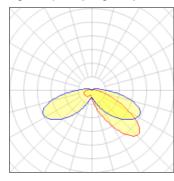

## Light output 1 (integrated)

| Lamp type          | LED     | CCT         | 2700 K |
|--------------------|---------|-------------|--------|
| Nominal lamp power | 40 W    | CRI         | 70     |
| Total flux         | 3774 lm | LOR         | 100%   |
| Luminous efficacy  | 94 lm/W | ULOR        | 7%     |
|                    |         | Total power | 40 W   |