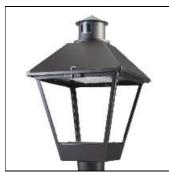

## Product data sheet

LXF/LXT LEXINGTON HID/LED LXF.LXT-PA1-40-727-U-T2R-FL

COOPER LIGHTING

Aluminum housing, top, and base, Greater than 98% life at 60,000 hours ( $40^{\circ}$ C) (LED), Up to 140 lumens per watt, Lumen packages ranging from 2,000 – 11,000 lumens, Self-aligning pole-top fitter fits 2-3/8" and 3" O.D. tenons, Optional NEMA photocontrol receptacle, Five-year warranty (LED)

Mounting mode

Pole top mounted

Shape and measurements

Height: 10.00 in Diameter: 14.00 in

Adjustability

Fixed

Electric

System power: 40 W