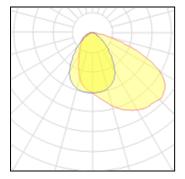

## 3 x I FD

| 3 X LED            |         |             |         |
|--------------------|---------|-------------|---------|
| Nominal lamp power | 4.3 W   | LOR         | 69%     |
| Lamp flux          | 550 lm  | Total flux  | 1140 lm |
| Luminous efficacy  | 72 lm/W | Total power | 15.8 W  |
| CCT                | 3000 K  |             |         |
| CRI                | 80      |             |         |
|                    |         |             |         |