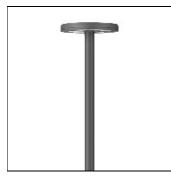

## Product data sheet

RMT320 [S70] IP66:LED-6/12W/3K 105-9891

WE-EF

IP66. Class I. IK09. Marine-grade, die-cast aluminium alloy. 5CE superior corrosion protection including PCS hardware. Silicone CCG® Controlled Compression Gasket. RFC® Reflection Free Contour main lens. Integral EC electronic converter, thermally separated. CAD-optimised optics for superior illumination and glare control. OLC® One LED Concept. Factory installed LED circuit board. The luminaire is factory-sealed and does not need to be opened during installation. Recommended mounting height 3.0-5.0m, depending on wattage selected.

Total power

LOR

Total flux

1510 lm 14.5 W

87%

Mounting mode

Pole top mounted

Shape and measurements

Height: 2.36 in Diameter: 19.69 in Weight: 8 kg Electric

System power: 14.5 W Appliance Class: I

Protection

IP: 66 IK: 09