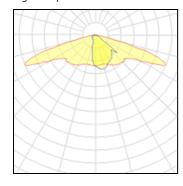

## Light output 1

| ONLLD |
|-------|
|-------|

| Nominal lamp power | 2 W      |
|--------------------|----------|
| Lamp flux          | 290 lm   |
| Luminous efficacy  | 104 lm/W |
| CCT                | 3000 K   |
| CRI                | 80       |

Total power

LOR

Total flux

1510 lm 14.5 W

87%

Mounting mode

Pole top mounted

Shape and measurements