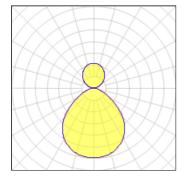

### Light output 1

| 1 x LED            |         |             |         |
|--------------------|---------|-------------|---------|
| Nominal lamp power | 40 W    | LOR         | 78%     |
| Lamp flux          | 4744 lm | ULOR        | 23%     |
| Luminous efficacy  | 81 lm/W | Total flux  | 3682 lm |
| CCT                | 2700 K  | Total power | 45.4 W  |
| CRI                | 90      |             |         |
|                    |         |             |         |