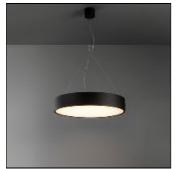

# Product data sheet

FLAT MOON 450 SUSPENSION UP-DOWN LED 2700K GI WHITE STRUC + PRISMATIC 13300609+13289000

MODULAR

Enchanting moonlight Contemporary architectural projects love a minimalist, slim lighting design. Flat moon is a stylish, reduced height fixture (78 mm) that distributes a soft, yet functional light. Office-compliant when combined with one of the prismatic diffusers, it is also a perfect fit for public spaces, hotels, restaurants or retail environments. Exceptionally versatile, Flat moon can be either surface-mounted, recessed or suspended (with two types of suspension kits for either down or up/down lighter) and even directly mounted and connected onto the gear. It comes in three sizes: 450, 650 or 950 mm diameter.

#### Mounting mode

Pendant

Shape and measurements

Length: 17.72 in Width: 17.72 in Height: 3.07 in Weight: 5.11 kg