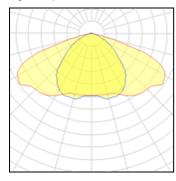

## Light output 1

| I X LED            |          |
|--------------------|----------|
| Nominal lamp power | 37 W     |
| Lamp flux          | 4380 lm  |
| Luminous efficacy  | 118 lm/W |
| CCT                | 4000 K   |
| CRI                | 80       |

| LOR         | 100%    |
|-------------|---------|
| Total flux  | 4380 lm |
| Total power | 37 W    |
|             |         |

Mounting mode

Standing / Bollard

Shape and measurements

Length: 23.62 in Width: 23.62 in Height: 25.43 in