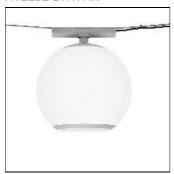

## Product data sheet

HALO 600 SUSPENDED - 37W LED 840 - LM1, 4300 LM - ALUMINIUM GREY L8222-C217X

ATELJÉ LYKTAN

For more information about the products please visit our website www.ateljelyktan.se

| LOR         | 100%    |
|-------------|---------|
| Total flux  | 4380 lm |
| Total power | 37 W    |
|             |         |

Mounting mode

Standing / Bollard

Shape and measurements

Length: 23.62 in Width: 23.62 in Height: 25.43 in