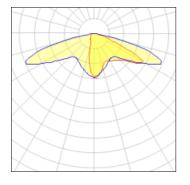

## Light output 1 (integrated)

| Lamp type          | LED      | CCT         | 2200 K |
|--------------------|----------|-------------|--------|
| Nominal lamp power | 113 W    | CRI         | 70     |
| Total flux         | 10640 lm | LOR         | 100%   |
| Luminous efficacy  | 94 lm/W  | Total power | 113 W  |