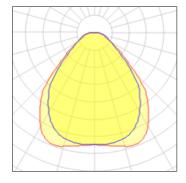

# Product data sheet

HOME 601 312182.002.1.76 RZB

Series: Home 601 Type of Protection: IP 40 Protection Class: II Voltage: 220 - 240 V / 0 Hz, 50 - 60 Hz Frame: white powder coated aluminium. Diffuser: plastic (PMMA) opal, diffuser and light guide made of non-yellowing PMMA, lateral light emission with LED, lamp (LED) included, external converter (height 32mm). Available Colours: white Type of Installation: Recessed ceiling mounting Dimensions: L 622, B 622, Lamp: LED Life time: 50000 h Colour Temperature: 4000K Operating Mode Lamp 1: Converter, dimmable, DALI Safety Marks: F-mark Luminaire flux LED: 3550lm System power: 37W Beam Angle: 120°/113° Inrush current: 20,4A Unified Glare Ratio: 21,4 EEC: A+

#### Light output 1 (integrated)

| Lamp type          | LED     | CCT         | 4000 K |
|--------------------|---------|-------------|--------|
| Nominal lamp power | 37 W    | CRI         | 80     |
| Total flux         | 3550 lm | LOR         | 100%   |
| Luminous efficacy  | 96 lm/W | Total power | 37 W   |