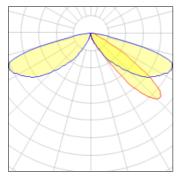

IP 47

Light output 1 (integrated)

| Lamp type          | LED     | CCT         | 3000 K |
|--------------------|---------|-------------|--------|
| Nominal lamp power | 21 W    | CRI         | 80     |
| Total flux         | 1619 lm | LOR         | 100%   |
| Luminous efficacy  | 77 lm/W | Total power | 21 W   |

| Mounting mode          | Electric           |
|------------------------|--------------------|
| Pole top mounted       | System power: 21 W |
| Shape and measurements | Protection         |
| Height: 0.39 in        | IP: 47             |
| Diameter: 14.00 in     |                    |