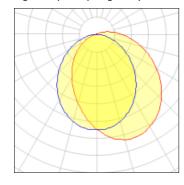

## Light output 1 (integrated)

| Lamp type          | LED     | CCT         | 3000 K |
|--------------------|---------|-------------|--------|
| Nominal lamp power | 73.2 W  | CRI         | 85     |
| Total flux         | 6252 lm | LOR         | 100%   |
| Luminous efficacy  | 85 lm/W | ULOR        | 3%     |
|                    |         | Total power | 73.2 W |