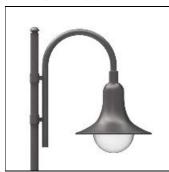

## Product data sheet

PAULA VII 9.647.3066.05

LEIPZIGER LEUCHTEN

Recommended mounting height 4.50 - 6.00 m, other heigts please inquire. - High-quality mirror optics guarantee excellent illumination and glare protection - Aluminium luminaire body, inside white, outside painted in colour - Aluminium unit carrier, painted white - Special reflector made of highest grade aluminium, burnished, anodized - Impact-resistant polycarbonate attachment, UV-stabilized, transparent or beaded -Easy installation with adapter jack -Available in any RAL or DB colour without surcharge - Scope of supply includes painted special steel brackets - please order pole dia. 76 mm separately Voltage: 230V 50Hz Protected to: IP 55 Protection class: I/II Made to DIN VDE 0711 Luminaires generally compensated

Mounting mode

Pole top mounted

Shape and measurements

Height: 28.74 in Diameter: 28.74 in Electric

System power: 89-137 W

Protection

IP: 55