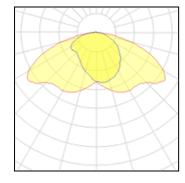

## Light output 1

| 1 x High pressure mercury vapour lamp |         |  |  |
|---------------------------------------|---------|--|--|
| Nominal lamp power                    | 125 W   |  |  |
| Lamp flux                             | 6800 lm |  |  |
| Luminous efficacy                     | 41 lm/W |  |  |
| CCT                                   | 3400 K  |  |  |
| CRI                                   | 54      |  |  |

| LOR         | 83%     |
|-------------|---------|
| Total flux  | 5651 lm |
| Total power | 137 W   |
|             |         |
|             |         |

| 1 x High pressure mercury vapour lamp |         |             |         |  |
|---------------------------------------|---------|-------------|---------|--|
| Nominal lamp power                    | 80 W    | LOR         | 83%     |  |
| Lamp flux                             | 4000 lm | Total flux  | 3324 lm |  |
| Luminous efficacy                     | 37 lm/W | Total power | 89 W    |  |
| CCT                                   | 3400 K  |             |         |  |
| CRI                                   | 54      |             |         |  |