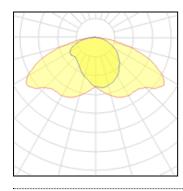

## Light output 1

| 1 x High pressure mercury vapour lamp |         |  |  |
|---------------------------------------|---------|--|--|
| Nominal lamp power                    | 125 W   |  |  |
| Lamp flux                             | 6800 lm |  |  |
| Luminous efficacy                     | 41 lm/W |  |  |
| CCT                                   | 3400 K  |  |  |
| CRI                                   | 54      |  |  |

| LOR         | 83%     |
|-------------|---------|
| Total flux  | 5651 lm |
| Total power | 137 W   |
|             |         |
|             |         |

| 1 x High pressure mercury vapour lamp |         |             |         |  |
|---------------------------------------|---------|-------------|---------|--|
| Nominal lamp power                    | 80 W    | LOR         | 83%     |  |
| Lamp flux                             | 4000 lm | Total flux  | 3324 lm |  |
| Luminous efficacy                     | 37 lm/W | Total power | 89 W    |  |
| CCT                                   | 3400 K  |             |         |  |
| CRI                                   | 54      |             |         |  |