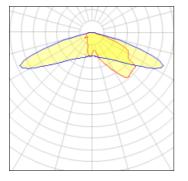

### Light output 1 (integrated)

| Lamp type          | LED      | CCT         | 5700 K |
|--------------------|----------|-------------|--------|
| Nominal lamp power | 226 W    | CRI         | 70     |
| Total flux         | 28259 lm | LOR         | 100%   |
| Luminous efficacy  | 125 lm/W | Total power | 226 W  |