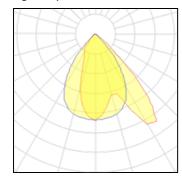

LOR 100% Total flux 2607 lm Total power 26 W

Mounting mode

Ceiling recessed

Shape and measurements

Length: 77.17 in Width: 1.77 in Height: 3.15 in

Adjustability

Fixed

Electric