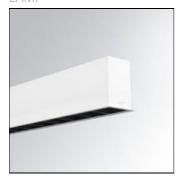

## Product data sheet

FIL45 G2 REC 1960 3920 9NW TECH ASY WH F42RE196MOTA940NW

LAMP

LAMP recessed structure FIL45 G2 REC 1960. Manufactured from extruded aluminum with an 80% recycling rate, asymmetrical optic and black mat polycarbonate reflector TECH ULTRACONFORT. Model for LED MID-POWER, colour temperature 4000K and IRC90. Electronic ON OFF gear included. IP20, IK07 ratings. Insulation Class I. Photobiological safety group 0. LED life time: 90.000 L80 B10. Available finishes: White, black and grey.

LOR 100% Total flux 2607 lm Total power 26 W

Mounting mode

Ceiling recessed

Shape and measurements

Length: 77.17 in Width: 1.77 in Height: 3.15 in

Adjustability

Fixed

Electric