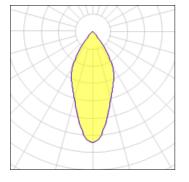

#### Light output 1 (integrated)

| Lamp type          | LED     | CCT         | 3000 K |
|--------------------|---------|-------------|--------|
| Nominal lamp power | 20.8 W  | CRI         | 100    |
| Total flux         | 789 lm  | LOR         | 100%   |
| Luminous efficacy  | 38 lm/W | Total power | 20.8 W |