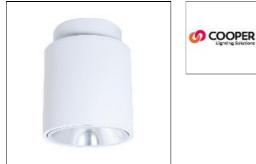

# Product data sheet

LERS4B/LESQS4B LED 4" SHALLOW ROUND AND SQUARE CYLINDERS

LE\_4B20D010 EC4B10209035 4LBN1B

COOPER LIGHTING

IP 47

dimming down to 1%, ENERGY STAR® qualified, 5-year warranty, Integral or remote driver options