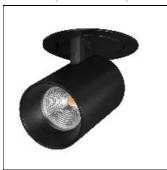

## Product data sheet

UNI-BRIGHT LA VILLA ASCOT 12W - SWW LVRA1227B

PROLED (MBN GMBH)

Recessed luminaire with extendable, cylindrical module that can be placed in various positions. High-quality matt white or black finish.

Mounting mode

Ceiling recessed

Shape and measurements

Height: 8.27 in Diameter: 3.62 in Weight: 0.49 kg

Adjustability

Rotatable, Tiltable

Electric

System power: 12 W Appliance Class: III