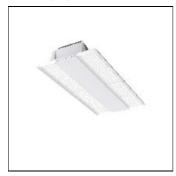

## FLIGHT FGXMY34K

WHITECROFT

Surface or suspended LED highbay luminaire with extruded aluminium LED housing and clear polycarbonate lens optics. Supplied with first fix bracket and plug connector for easy installation. The LED module is easily replaced without tools for simple future upgrades and replacement ensuring a sustainable lighting solution - as Whitecroft Lighting FLIGHT

Mounting mode

Pendant

Shape and measurements

Length: 8.98 in Width: 22.95 in Height: 2.94 in

Adjustability

Fixed

Electric

System power: 134.9 W