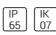

## Product data sheet

## FLIGHT FGXMY34K

WHITECROFT







Surface or suspended LED highbay luminaire with extruded aluminium LED housing and clear polycarbonate lens optics. Supplied with first fix bracket and plug connector for easy installation. The LED module is easily replaced without tools for simple future upgrades and replacement ensuring a sustainable lighting solution - as Whitecroft Lighting FLIGHT

## Light output 1 (integrated)



| Lamp type          | LED      | CCT         | 4000 K  |
|--------------------|----------|-------------|---------|
| Nominal lamp power | 134.9 W  | CRI         | 80      |
| Total flux         | 22789 lm | LOR         | 100%    |
| Luminous efficacy  | 169 lm/W | Total power | 134.9 W |

Mounting mode

Pendant

Shape and measurements

Length: 8.98 in Width: 22.95 in Height: 2.94 in

Adjustability

Fixed