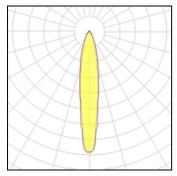

## Light output 1

### 1 x Metal halide lamp

IP 20

| Nominal lamp power | 72 W    | Socket      | E27     |
|--------------------|---------|-------------|---------|
| Lamp flux          | 6300 lm | LOR         | 36%     |
| Luminous efficacy  | 27 lm/W | Total flux  | 2274 lm |
| CCT                | 3000 K  | Total power | 83.24 W |
| CRI                | 83      |             |         |
|                    |         |             |         |