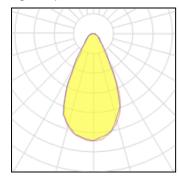

## Light output 1

| 1 x LED            |
|--------------------|
| Nominal lamp power |
| Lamp flux          |
| Luminous efficacy  |
| CCT                |
| CRI                |

| 304.7 W  | LOR         | 100%     |
|----------|-------------|----------|
| 39936 lm | Total flux  | 39932 lm |
| 131 lm/W | Total power | 304.7 W  |
| 4255 K   |             |          |