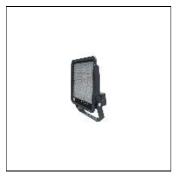

## Product data sheet

PRP 308Z 40SC00 52 39K9 3156221

EAE

Prolit Plus, the brand new member of Prolit floodlight family, is ideal for all professional outdoor workplaces and sport areas with the expectation of high performance as well as perfect lighting quality and maximum visual comfort.

Mounting mode

Pole top mounted

Shape and measurements

Length: 16.69 in Width: 21.42 in Height: 6.10 in

Adjustability

Free

Electric

System power: 304.7 W