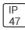

## Product data sheet

MCL, MSN, MHN, MLN NIGHTLIGHTS LED MLN-W-120V

**COOPER LIGHTING** 







Fits into standard junction box for easy installation, White, black and brushed nickel painted faceplates standard, Gasketing standard for wet location capability (MHN, MLN, MSN), MCL 120V only, Universal voltage 120-277V (MHN, MLN, MSN), MHN, MLN, MSN units shipped with four lenses for color choices, MHN, MLN, MSN units standard with clear, blue, red and amber lens, MHN, MLN, MSN lenses interchangeable in the field

## Light output 1 (integrated)



| Lamp type          | LED    | CCT         | 3000 K |
|--------------------|--------|-------------|--------|
| Nominal lamp power | 3 W    | CRI         | 100    |
| Total flux         | 15 lm  | LOR         | 100%   |
| Luminous efficacy  | 5 lm/W | ULOR        | 14%    |
|                    |        | Total power | 3 W    |

Mounting mod