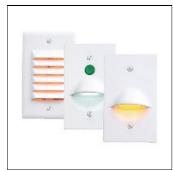

## Product data sheet

MCL, MSN, MHN, MLN NIGHTLIGHTS LED MLN-W-120V

**COOPER LIGHTING** 

Fits into standard junction box for easy installation, White, black and brushed nickel painted faceplates standard, Gasketing standard for wet location capability (MHN, MLN, MSN), MCL 120V only, Universal voltage 120-277V (MHN, MLN, MSN), MHN, MLN, MSN units shipped with four lenses for color choices, MHN, MLN, MSN units standard with clear, blue, red and amber lens, MHN, MLN, MSN lenses interchangeable in the field