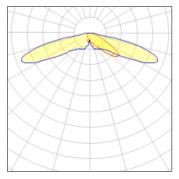

## Light output 1 (integrated)

| Lamp type          | LED      | CCT         | 5700 K |
|--------------------|----------|-------------|--------|
| Nominal lamp power | 225 W    | CRI         | 70     |
| Total flux         | 23903 lm | LOR         | 100%   |
| Luminous efficacy  | 106 lm/W | Total power | 225 W  |