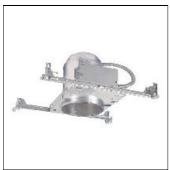

## Product data sheet

H5ICAT SERIES H5ICAT 5021RG\_40A19

COOPER LIGHTING

Got Nail!™ bar hangers, Pass-N-Thru™ tool-less shortening of bar hangers, Slide-N-Side™ wire traps, Quick Connect wiring connectors included in junction box, AIR-TITE™, Thermally protected, Die-formed housing and plaster frame, Housing may be removed from plaster frame for junction box access