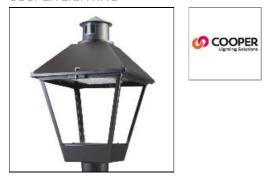

## Product data sheet

LXF/LXT LEXINGTON HID/LED LXF.LXT-PA1-50-722-U-5WQ-TL COOPER LIGHTING

Aluminum housing, top, and base, Greater than 98% life at 60,000 hours (40°C) (LED), Up to 140 lumens per watt, Lumen packages ranging from 2,000 – 11,000 lumens, Self-aligning pole-top fitter fits 2-3/8" and 3" O.D. tenons, Optional NEMA photocontrol receptacle, Five-year warranty (LED)

| Mounting mode          | Electric           |
|------------------------|--------------------|
| Pole top mounted       | System power: 54 W |
| Shape and measurements | Protection         |
| Height: 10.00 in       | IP: 47             |
| Diameter: 14.00 in     |                    |