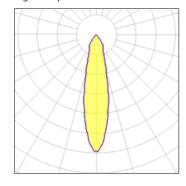

# Product data sheet

MINI MULTIPLE FOR SMART KUP LED 2700K MEDIUM GE ALU-BLACK 12524005+12556002

MODULAR







Highly versatile Twenty years after its initial launch, Mini multiple is still a coveted luminaire. Mini multiple is the reference of our architectural lighting portfolio. The technology is on full display and allows this luminaire to fit well into both a minimalist and an industrial-chic environment. The gimbaled system allows you to direct the light source at any angle of your chouce. Mini multiple has a very subtle alu trim. Available in one-, two-, three- and four lamps versions in different colours. Connect Mini multiple with Smart by adding the Smart frontrings to your recessed spot.

#### Light output 1



| I x LED            |         |
|--------------------|---------|
| Nominal lamp power | 6.2 W   |
| Lamp flux          | 519 lm  |
| Luminous efficacy  | 69 lm/W |
| CCT                | 2700 k  |
| CRI                | 90      |

| LOR         | 83%    |
|-------------|--------|
| Total flux  | 430 lm |
| Total power | 6.2 W  |
|             |        |



| 1 x LED            |         |             |        |
|--------------------|---------|-------------|--------|
| Nominal lamp power | 9.2 W   | LOR         | 83%    |
| Lamp flux          | 667 lm  | Total flux  | 553 lm |
| Luminous efficacy  | 60 lm/W | Total power | 9.2 W  |
| CCT                | 2700 K  |             |        |
| CRI                | 90      |             |        |

#### Mounting mode

Ceiling recessed, Wall re