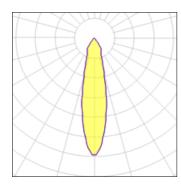

#### Light output 1

| I x LED            |         |
|--------------------|---------|
| Nominal lamp power | 6.2 W   |
| Lamp flux          | 519 lm  |
| Luminous efficacy  | 69 lm/W |
| CCT                | 2700 k  |
| CRI                | 90      |

| LOR         | 83%    |
|-------------|--------|
| Total flux  | 430 lm |
| Total power | 6.2 W  |
|             |        |

| 1 x LED            |         |             |        |
|--------------------|---------|-------------|--------|
| Nominal lamp power | 9.2 W   | LOR         | 83%    |
| Lamp flux          | 667 lm  | Total flux  | 553 lm |
| Luminous efficacy  | 60 lm/W | Total power | 9.2 W  |
| CCT                | 2700 K  |             |        |
| CRI                | 90      |             |        |