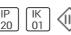

# Product data sheet

MINI MULTIPLE FOR SMART KUP LED 2700K MEDIUM GE ALU-BLACK 12524005+12556002

MODULAR







Highly versatile Twenty years after its initial launch, Mini multiple is still a coveted luminaire. Mini multiple is the reference of our architectural lighting portfolio. The technology is on full display and allows this luminaire to fit well into both a minimalist and an industrial-chic environment. The gimbaled system allows you to direct the light source at any angle of your chouce. Mini multiple has a very subtle alu trim. Available in one-, two-, three- and four lamps versions in different colours. Connect Mini multiple with Smart by adding the Smart frontrings to your recessed spot.

#### Light output 1



| I x LED            |         |
|--------------------|---------|
| Nominal lamp power | 6.2 W   |
| Lamp flux          | 519 lm  |
| Luminous efficacy  | 69 lm/W |
| CCT