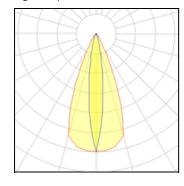

#### Light output 1

| 1 x LED            |          |
|--------------------|----------|
| Nominal lamp power | 3.3 W    |
| Lamp flux          | 370 lm   |
| Luminous efficacy  | 119 lm/W |
| CCT                | 2700 K   |
| CRI                | 80       |

| LOR         | 88%    |
|-------------|--------|
| Total flux  | 325 lm |
| Total power | 3.3 W  |
|             |        |
|             |        |