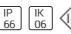

# Product data sheet

MICRO ALPHA ROUND - CV 5927-H-2-561-XX

UNILAMP







ALPHA is a completely new family of outdoor spot lights engineered from scratch. The primary shapes and overall small dimensions makes it possible to install ALPHA discrete in most professional and residential lighting applications. High quality polycarbonate optics provide accurate beam control and offer a wide selection of light distributions. ALPHA can be customized with accessories such as color filters, honeycombs, shields and various mounting solutions for poles and surfaces. The minimized amount of needed tools and usage of quick connectors simplifies the installation.

#### Light output 1



| 1 x LED            |          |
|--------------------|----------|
| Nominal lamp power | 3.3 W    |
| Lamp flux          | 370 lm   |
| Luminous efficacy  | 119 lm/W |
| CCT