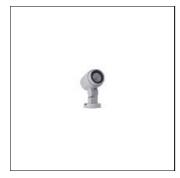

# Product data sheet

MICRO ALPHA ROUND - CV 5927-H-2-561-XX

UNILAMP

ALPHA is a completely new family of outdoor spot lights engineered from scratch. The primary shapes and overall small dimensions makes it possible to install ALPHA discrete in most professional and residential lighting applications. High quality polycarbonate optics provide accurate beam control and offer a wide selection of light distributions. ALPHA can be customized with accessories such as color filters, honeycombs, shields and various mounting solutions for poles and surfaces. The minimized amount of needed tools and usage of quick connectors simplifies the installation.

# Mounting mode

Standing / Bollard, Floor mounted

## Shape and measurements

Length: 1.53 in Width: 1.53 in Height: 1.89 in