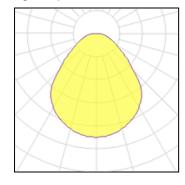

# Product data sheet

MULTI CONCEPT RL530 WHITE 2060LM 4000K RA>90 ON/OFF 5703821174176

SG ARMATUREN

Multi Concept is a flexible, recessed luminaire that is designed to meet future requirements. The luminaire can be combined in a variety of ways using the three components (luminaire housing, insertable LED unit and front cover). Thus, Multi Concept is adaptable to a room's function in terms of design and lighting technology and the lighting can be optimised when the function of a room is changed. Light distribution Direct Light source LED 25W 4000K Ra>90 SDCM 3 L80/B10 >60,000 hrs Control/Dimming On/Off Protection Class I IP20 Materials and finish Housing: Sheet steel Colour: White (Pure white, 25% gloss) Optics: PMMA (Acrylate) Mounting/Connection Recessed, Indoor Max. luminaires per circuit breaker: B10: 41, B16: 65, C10: 68, C16: 111