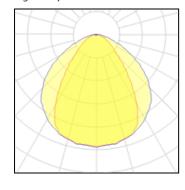

| LOR         | 90%     |
|-------------|---------|
| Total flux  | 1036 lm |
| Total power | 7 W     |
|             |         |
|             |         |

Mounting mode

Ceiling mounted

Shape and measurements