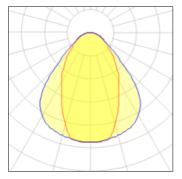

## Light output 1 (integrated)

| Lamp type          | LED     | CCT         | 4000 K |
|--------------------|---------|-------------|--------|
| Nominal lamp power | 33 W    | CRI         | 80     |
| Total flux         | 2350 lm | LOR         | 100%   |
| Luminous efficacy  | 71 lm/W | Total power | 33 W   |