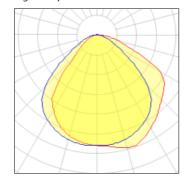

LOR 69% Total flux 558 lm Total power 7.5 W

Mounting mode

Table luminaire

Shape and measurements

Height: 22.05 in Diameter: 6.30 in

Adjustability

Free

Electric