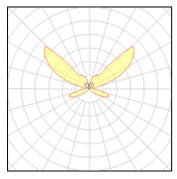

# 1 v I ED

| I X LED            |         |             |        |
|--------------------|---------|-------------|--------|
| Nominal lamp power | 9 W     | LOR         | 100%   |
| Lamp flux          | 530 lm  | ULOR        | 77%    |
| Luminous efficacy  | 59 lm/W | Total flux  | 530 lm |
| CCT                | 3000 K  | Total power | 9 W    |
| CRI                | 80      |             |        |
|                    |         |             |        |