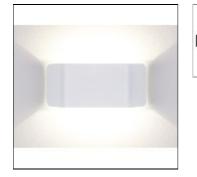

# Product data sheet

SHADE VIT 3000K 7502815 HIDE-A-LITE

Modern LED luminaire with retro-look and pleasant indirect up and downlight, giving a decorative light pattern on the wall. Perfect as decorative lighting in both private and public areas. Versions available in wood veneer or white enamel aluminium. Comes complete with integrated dimmable driver. Dimmable with the most commonly available dimmers on the market.

# Shape and measurements

Length: 8.66 in Width: 2.68 in Height: 3.74 in