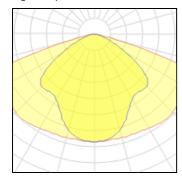

# Product data sheet

RFS530 [S60] IP66:LED-24/12W/12W/4K 111-0709

WE-EF











IP66, Class I. IK07. Marine-grade, die-cast aluminium alloy. 5CE superior corrosion protection including PCS hardware. Silicone CCG® Controlled Compression Gasket. Non-reflecting safety glass lens, hinged with safety switch. Integral EC electronic converter in thermally separated compartment. CAD-optimised optics for superior illumination and glare control. OLC® One LED Concept. Factory installed LED circuit board. The luminaire is factory-sealed and does not need to be opened during installation.

## Light output 1



## 24 x LED

| Nominal lamp power | 1 W      |
|--------------------|----------|
| Lamp flux          | 170 lm   |
| Luminous efficacy  | 139 lm/W |
| CCT                | 4000 K   |
| CRI                | 80       |

LOR Total flux Total power

92%

27 W

3741 lm

## Mounting mode

Pendant

## Shape and measurements

Height: 4.13 in Diameter: 18.11 in Weight: 11.9 kg

## Electric

System power: 27 W Appliance Class: I

## Protection

IP: 66 IK: 07