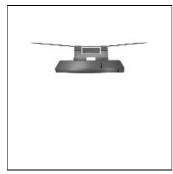

## Mounting mode

Pendant

## Shape and measurements

Height: 4.13 in Diameter: 18.11 in Weight: 11.9 kg