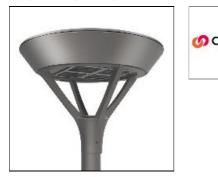

## PMM MESA PMM-SA1B-760-U-SLR COOPER LIGHTING

Die-cast aluminum housing and door, Lumens packages ranging from 3,000 - 29,000 lumens, Choice of 13 high-efficiency, patented AccuLED Optics<sup>™</sup>, Base casting slip fits over a standard 3" O.D. tenon, Wall, single and dual-mount configurations available, 10kV/10vkA surge protection standard, LED fixture features a five-year warranty