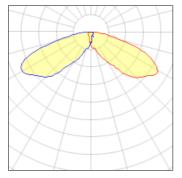

## Light output 1 (integrated)

| Lamp type          | LED     | CCT         | 5700 K |
|--------------------|---------|-------------|--------|
| Nominal lamp power | 44 W    | CRI         | 70     |
| Total flux         | 4338 lm | LOR         | 100%   |
| Luminous efficacy  | 99 lm/W | Total power | 44 W   |