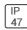

## Product data sheet

LXF/LXT LEXINGTON HID/LED LXF.LXT-PA1-100-722-U-T3-TL

COOPER LIGHTING







Aluminum housing, top, and base, Greater than 98% life at 60,000 hours ( $40^{\circ}$ C) (LED), Up to 140 lumens per watt, Lumen packages ranging from 2,000 – 11,000 lumens, Self-aligning pole-top fitter fits 2-3/8" and 3" O.D. tenons, Optional NEMA photocontrol receptacle, Five-year warranty (LED)

## Light output 1 (integrated)



| Lamp type          | LED     | CCT         | 2200 K |
|--------------------|---------|-------------|--------|
| Nominal lamp power | 96 W    | CRI         | 70     |
| Total flux         | 6986 lm | LOR         | 100%   |
| Luminous efficacy  | 73 lm/W | ULOR        | 3%     |
|                    |         | Total power | 96 W   |

Mounting mode

Pole top mounted

Shape and measurements

Height: 10.00 in Diameter: 14.00 in

Adjustability

Fixed

Electric