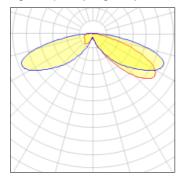

## Light output 1 (integrated)

| Lamp type          | LED     | CCT         | 2200 K |
|--------------------|---------|-------------|--------|
| Nominal lamp power | 96 W    | CRI         | 70     |
| Total flux         | 6986 lm | LOR         | 100%   |
| Luminous efficacy  | 73 lm/W | ULOR        | 3%     |
|                    |         | Total power | 96 W   |