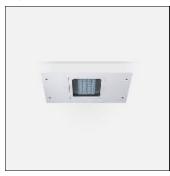

# Product data sheet

POWERVISION 5 RECESSED LOW BAY LUMINAIRES PW59-GP042-T3-W40

LIGMAN

- Lamp LED - CRI Ra > 80 - MacAdam Ellipse 3 SDCM - Colour 3000K , 4000K - Extruded aluminium pre-treated before powder coating ensuring high corrosion resistance - Thermal heat dissipation body - Single cable entry - Through wiring on request - Stainless steel fasteners in grade 316 - Durable silicone rubber gasket - Clear, impact-resistant, toughened glass diffuser - Integral control gear

# Mounting mode

Ceiling mounted

## Shape and measurements

Length: 18.90 in Width: 12.80 in Height: 4.02 in Weight: 6.5 kg

#### Design

Color of housing: Black, White, Silver gray