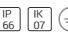

# Product data sheet

POWERVISION 5 RECESSED LOW BAY LUMINAIRES PW59-GP042-T3-W40

LIGMAN







- Lamp LED - CRI Ra > 80 - MacAdam Ellipse 3 SDCM - Colour 3000K , 4000K - Extruded aluminium pre-treated before powder coating ensuring high corrosion resistance - Thermal heat dissipation body - Single cable entry - Through wiring on request - Stainless steel fasteners in grade 316 - Durable silicone rubber gasket - Clear, impact-resistant, toughened glass diffuser - Integral control gear

## Light output 1 (integrated)



| Lamp type          | LED      | CCT         | 4032 K |
|--------------------|----------|-------------|--------|
|                    |          |             |        |
| Nominal lamp power | 38 W     | CRI         | 80     |
| Total flux         | 4569 lm  | LOR         | 100%   |
|                    |          |             |        |
| Luminous efficacy  | 120