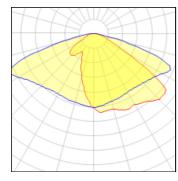

## Light output 1 (integrated)

| Lamp type          | LED      | CCT         | 4032 K |
|--------------------|----------|-------------|--------|
|                    |          |             |        |
| Nominal lamp power | 38 W     | CRI         | 80     |
| Total flux         | 4569 lm  | LOR         | 100%   |
|                    |          |             |        |
| Luminous efficacy  | 120 lm/W | Total power | 38 W   |

# Glare protection

Glare protection: UGR < 19