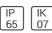

# Product data sheet

SMALL SIROCCO OPTIC - AREA LIGHT / BI-SYMMETRIC SINGLE SIDED 7241-C-3-670-XX

UNILAMP









Description SIROCCO is a family of floodlight, surface washer and area lighting. Two types of light distribution, asymmetric and bi-symmetric. Available with a range of mounting accessories including ground mount base, pole top mount, and wall/pole mounting arm. It is designed to operate with the high lumen output LED light source. Reflectors for SIROCCO have been engineered utilizing the latest technology and software for maximum performance. A calibrated aiming unit provides accuracy of light distribution on any surface or structure. SIROCCO is suitable to illuminate medium to large size objects or areas such as signage boards, building facades, parking lots, public parks, pedestrian, small streets and squares. Galvanized steel pole and anchor unit for concrete foundation are also av