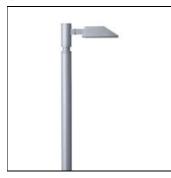

# Product data sheet

SMALL SIROCCO OPTIC - AREA LIGHT / BI-SYMMETRIC SINGLE SIDED 7241-C-3-670-XX

UNILAMP

Description SIROCCO is a family of floodlight, surface washer and area lighting. Two types of light distribution, asymmetric and bi-symmetric. Available with a range of mounting accessories including ground mount base, pole top mount, and wall/pole mounting arm. It is designed to operate with the high lumen output LED light source. Reflectors for SIROCCO have been engineered utilizing the latest technology and software for maximum performance. A calibrated aiming unit provides accuracy of light distribution on any surface or structure. SIROCCO is suitable to illuminate medium to large size objects or areas such as signage boards, building facades, parking lots, public parks, pedestrian, small streets and squares. Galvanized steel pole and anchor unit for concrete foundation are also available. SPEC • Designed, Manufactured and Tested according to IEC 60598-1, IEC 60598-2-1 and VDE regulations. • LM6 Die Cast Aluminium body. • Stainless steel screws. • Nano Ceramic surface conversion. • Double layer coating. • Safety glass cover. • Post-cured silicone gasket. • High quality LED module and driver. • Anodized aluminium reflector. • Adjustable optic. • GFR PA6.6 Terminal block. • M16 cable gland or weather proof grommet. • Pole light and flood light pre-wired with outdoor cable. • Installation work has to be carried on according to the enclosed product manual.

### Mounting mode

Pole top mounted, Pole integrated

## Shape and measurements

Length: 4.13 in Width: 7.29 in Height: 15.93 in