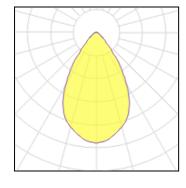

# Product data sheet

SMALL SIROCCO OPTIC - AREA LIGHT / BI-SYMMETRIC SINGLE SIDED 7241-C-3-670-XX

UNILAMP

Description SIROCCO is a family of floodlight, surface washer and area lighting. Two types of light distribution, asymmetric and bi-symmetric. Available with a range of mounting accessories including ground mount base, pole top mount, and wall/pole mounting arm. It is designed to operate with the high lumen output LED light source. Reflectors for SIROCCO have been engineered utilizing the latest technology and software for maximum performance. A calibrated aiming unit provides accuracy of light distribution on any surface or structure. SIROCCO is suitable to illuminate medium to large size objects or areas such as signage boards, building facades, parking lots, public parks, pedestrian, small streets and squares. Galvanized steel pole and anchor unit for concrete foundation are also available. SPEC • Designed, Manufactured and Tested according to IEC 60598-1, IEC 60598-2-1 and VDE regulations. • LM6 Die Cast Aluminium body. • Stainless steel screws. • Nano Ceramic surface conversion. • Double layer coating. • Safety glass cover. • Post-cured silicone gasket. • High quality LED module and driver. • Anodized aluminium reflector. • Adjustable optic. • GFR PA6.6 Terminal block. • M16 cable gland or weather proof grommet. • Pole light and flood light pre-wired with outdoor cable. • Installation work has to be carried on according to the enclosed product manual.

#### Light output 1

| I X LED            |
|--------------------|
| Nominal lamp power |
| Lamp flux          |
| Luminous efficacy  |
| CCT                |
| CRI                |

| 72 W     |
|----------|
| 8400 lm  |
| 117 lm/W |
| 2700 K   |
| 80       |
|          |

| LOR         | 85%     |
|-------------|---------|
| Total flux  | 7108 lm |
| Total power | 80 W    |